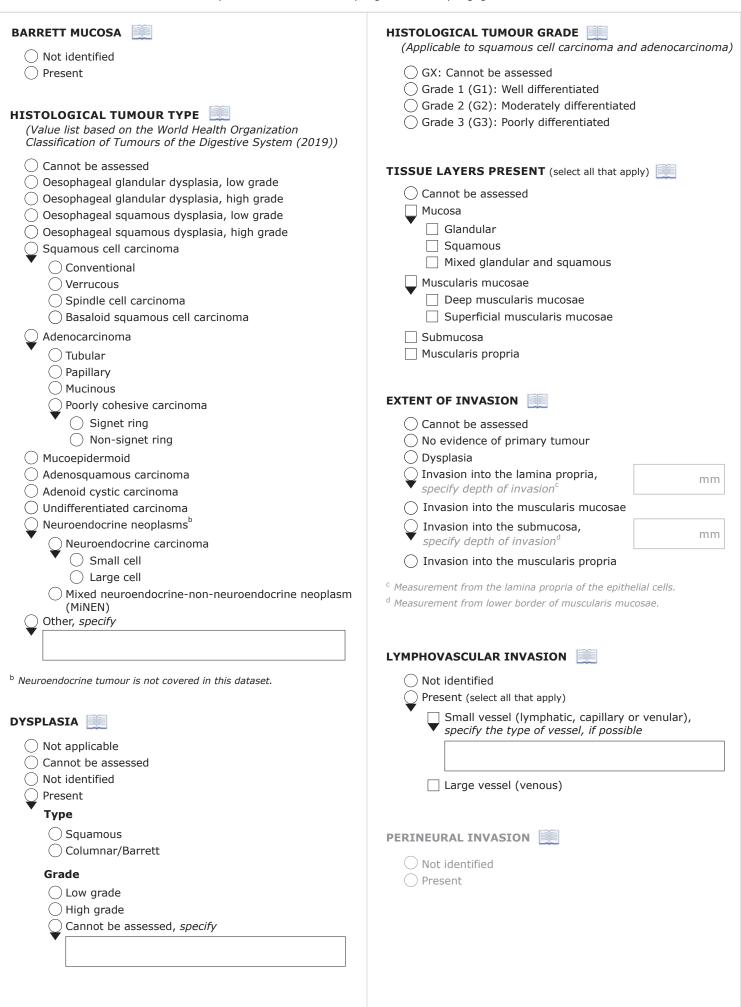

|                                                                                                                  |

Use of this dataset is only permitted subject to the details described at: Disclaimer - International Collaboration on Cancer Reporting (iccr-cancer.org) Version 2.1 Published December 2021 ISBN: 978-1-922324-00-9 Page 1 of 3



Use of this dataset is only permitted subject to the details described at: Disclaimer - International Collaboration on Cancer Reporting (iccr-cancer.org) Version 2.1 Published December 2021 ISBN: 978-1-922324-00-9 Page 2 of 3

| MARGIN STATUS                                                                                                                                                                                                                                                                                                                                                                   | <b>PATHOLOGICAL STAGING (UICC TNM 8<sup>th</sup> edition)</b> <sup>e</sup> (Applicable to specimens with sufficient tissue layers present)                                                 |
|---------